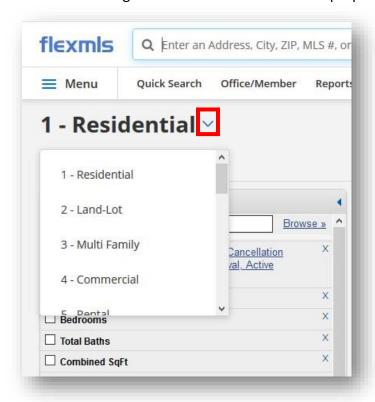

## **How to Search for a Coming Soon properties.**

The Coming Soon Status is available for all property types. Begin with selecting a property type.

• Click Status to expand the dropdown. Next select Coming Soon. Results can be selected via the map or selecting "View Results"