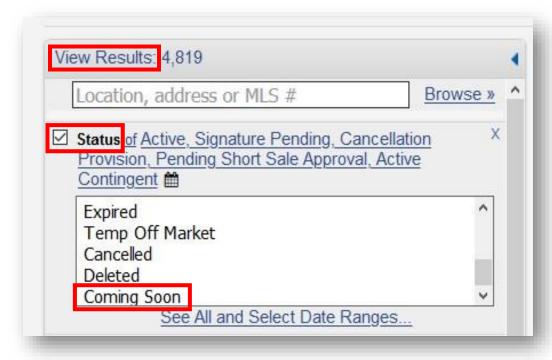

## **How to Search for a Coming Soon properties.**

The Coming Soon Status is available for all property types. Begin with selecting a property type.

• Click Status to expand the dropdown. Next select Coming Soon. Results can be selected via the map or selecting "View Results"

• Selecting "View Results" will allow for properties currently in Coming Soon Status to be sorted and exported.