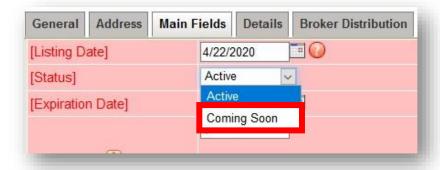

## **How to select Coming Soon Status.**

- Click Menu.
- Under Add/Change select Add Listing.

- Located under the Main Fields tab is the Coming Soon option.
- Locate Status to select the Coming Soon drop down.

- Once Coming Soon is selected "Go Live Date" will appear.
- Enter the date when the listing is scheduled to become Active Status.
- \*Listing Date is the date the seller signed the listing agreement. Go Live Date is the date requested on the Entry Deferral Form.