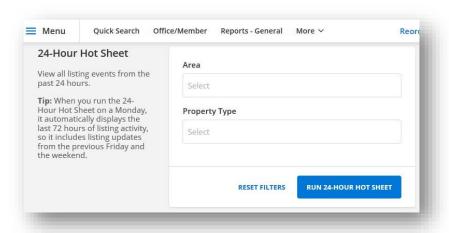

## **Reports & Hot Sheet**

- Click Menu.
- Under Daily Functions locate Hot Sheet.

• Choose between generating a 24 hour or Custom Hot Sheet.

- Select between multiple sorting options and listing status types.
- Reports can be exported into text for data analysis.