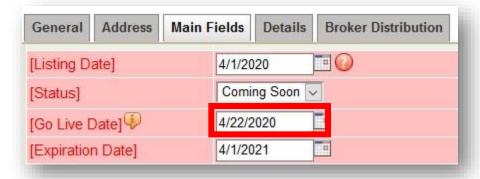

- Once Coming Soon is selected "Go Live Date" will appear.
- Enter the date when the listing is scheduled to become Active Status.
- \*Listing Date is the date the seller signed the listing agreement. Go Live Date is the date requested on the Entry Deferral Form.