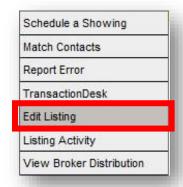

#### How to update listing status from Coming Soon.

Once in the listing begin by clicking the drop down to select edit listing.

- Under the section titled Status click "Start Showing (Active)"
- Next confirm the Change Status Active information and click save to transition the listing status from Coming Soon to Active.
- From Active status the listing can be updated to the appropriate status (see MLSSAZ listing status definitions above).