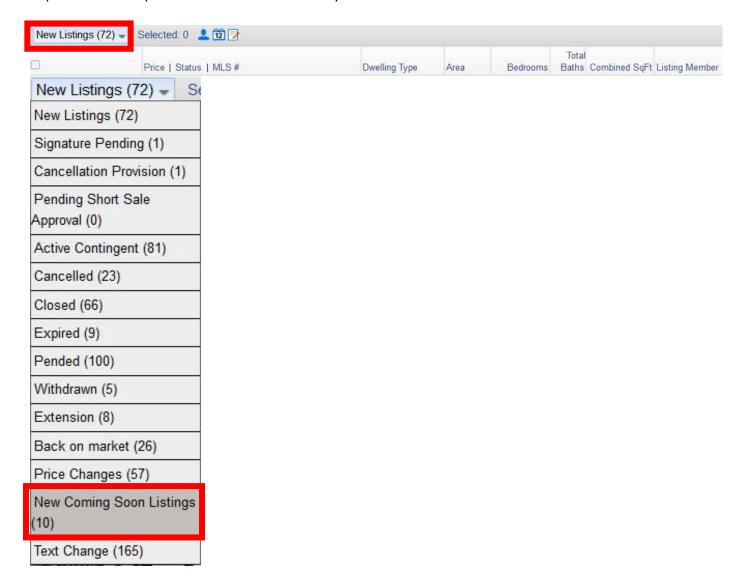

## **How to Search for a Coming Soon properties.**

The Coming Soon Status is available for all property types. Begin with selecting a property type.

• Click Status to expand the dropdown. Next select Coming Soon. Results can be selected via the map or selecting "View Results"

• Selecting "View Results" will allow for properties currently in Coming Soon Status to be sorted and exported.