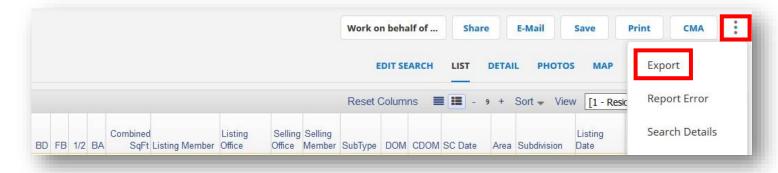

• Selecting "View Results" will allow for properties currently in Coming Soon Status to be sorted and exported.