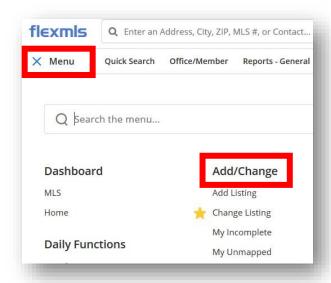

## **How to select Coming Soon Status.**

- Click Menu.
- Under Add/Change select Add Listing.

- Located under the Main Fields tab is the Coming Soon option.
- Locate Status to select the Coming Soon drop down.