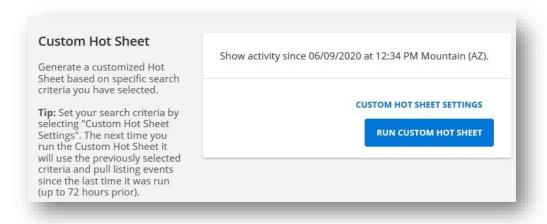

## **Reports & Hot Sheet**

- Click Menu.
- Under Daily Functions locate Hot Sheet.

• Choose between generating a 24 hour or Custom Hot Sheet.

- Select between multiple sorting options and listing status types.
- Reports can be exported into text for data analysis.