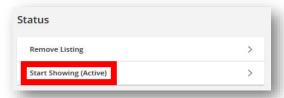

#### How to update listing status from Coming Soon.

Once in the listing begin by clicking the drop down to select edit listing.

- Under the section titled Status click "Start Showing (Active)"
- Next confirm the Change Status Active information and click save to transition the listing status from Coming Soon to Active.
- From Active status the listing can be updated to the appropriate status (see MLSSAZ listing status definitions above).