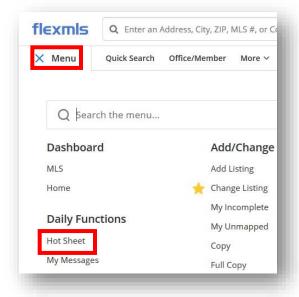

## **Reports & Hot Sheet**

- Click Menu.
- Under Daily Functions locate Hot Sheet.

• Choose between generating a 24 hour or Custom Hot Sheet.

- Select between multiple sorting options and listing status types.
- Reports can be exported into text for data analysis.