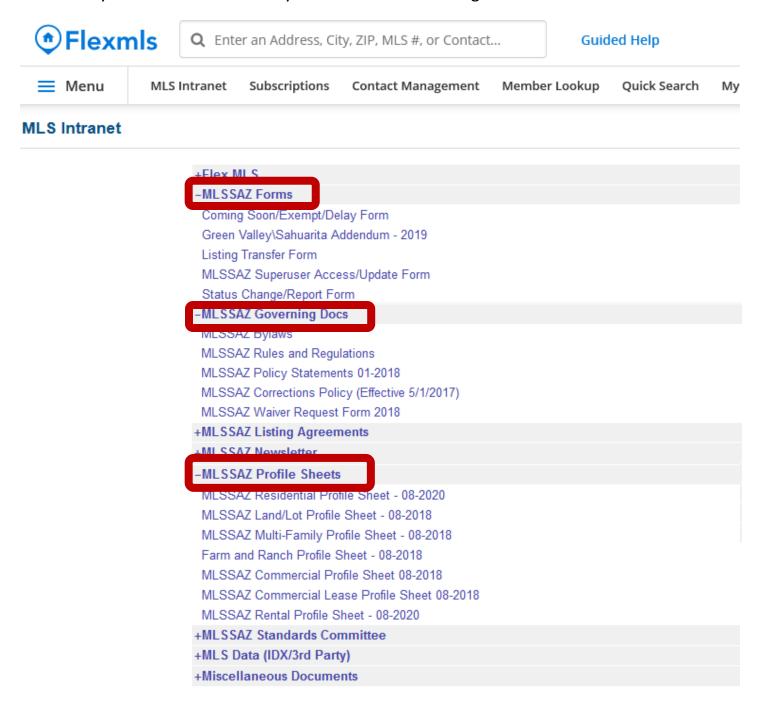

#### **MLS Intranet**

- · Access MLSSAZ forms such as Listing Transfer and Coming Soon/Exempt/Delay
- Access MLSSAZ Rules and Regulations allows you to research definitions and details before calling tech support
- · Access to your Profile Sheets—easy reference while working in Flexmls