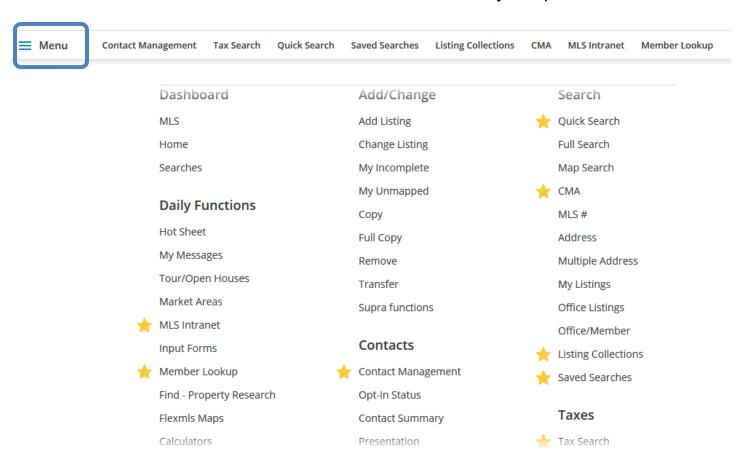

## Click on the word "MENU"— star the items to add them to your quick access bar

A gold star indicates it will be in your quick access bar

- To add a star—click next to the category you want on your access bar and the light gray star will turn to gold
- b. Clicking on the gold star will be remove it

## Categories you will want to be sure and include on your quick access bar:

- MLS Intranet—online MLSSAZ forms
- Contact Management-putting in your client's name and email
- Quick Search-locating properties
- Saved Searches-the searches you send or subscriptions
- Tax Search-Ability to go directly to CRS