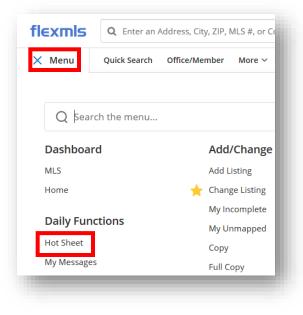

## **Reports & Hot Sheet**

- Click Menu.
- Under Daily Functions locate Hot Sheet.

• Choose between generating a 24 hour or Custom Hot Sheet.

| Menu Quick Sea                                                                                                                                                                                                                                                                               | arch Offic | ce/Member                            | Reports - General | More ∨                | Reor |
|----------------------------------------------------------------------------------------------------------------------------------------------------------------------------------------------------------------------------------------------------------------------------------------------|------------|--------------------------------------|-------------------|-----------------------|------|
| 24-Hour Hot Sheet<br>View all listing events from the<br>past 24 hours.<br>Tip: When you run the 24-<br>Hour Hot Sheet on a Monday,<br>it automatically displays the<br>last 72 hours of listing activity,<br>so it includes listing updates<br>from the previous Friday and<br>the weekend. |            | Area<br>Select<br>Property<br>Select | Туре              |                       |      |
|                                                                                                                                                                                                                                                                                              |            |                                      | RESET FILTERS     | RUN 24-HOUR HOT SHEET |      |