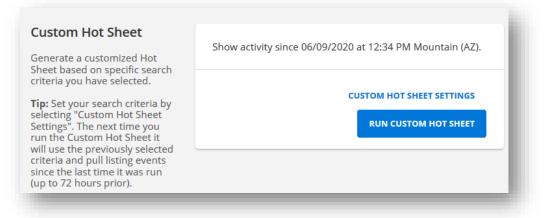

## **Reports & Hot Sheet**

- Click Menu.
- Under Daily Functions locate Hot Sheet.

• Choose between generating a 24 hour or Custom Hot Sheet.

| Menu Quick Sea                                                                                                                                                                                                                                                                               | arch Offic | ce/Member                            | Reports - General | More ∨                | Reor |
|----------------------------------------------------------------------------------------------------------------------------------------------------------------------------------------------------------------------------------------------------------------------------------------------|------------|--------------------------------------|-------------------|-----------------------|------|
| 24-Hour Hot Sheet<br>View all listing events from the<br>past 24 hours.<br>Tip: When you run the 24-<br>Hour Hot Sheet on a Monday,<br>it automatically displays the<br>last 72 hours of listing activity,<br>so it includes listing updates<br>from the previous Friday and<br>the weekend. |            | Area<br>Select<br>Property<br>Select | Туре              |                       |      |
|                                                                                                                                                                                                                                                                                              |            |                                      | RESET FILTERS     | RUN 24-HOUR HOT SHEET |      |