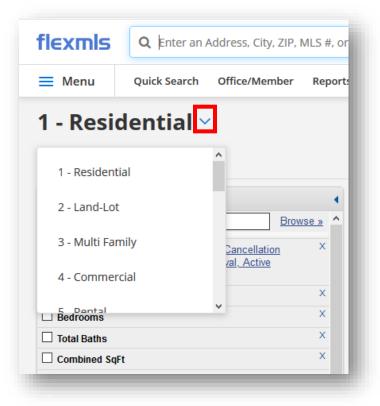

## How to Search properties listed as Coming Soon.

• The Coming Soon Status is available for all property types. Begin with selecting a property type.

 Click Status to expand the dropdown. Next select Coming Soon. Results can be selected via the map or selecting "View Results"

| Location, address or MLS #                                                                                       | Browse » | ^ |
|------------------------------------------------------------------------------------------------------------------|----------|---|
| Status of Active, Signature Pending, Cancellat<br>Provision, Pending Short Sale Approval, Active<br>Contingent # |          |   |
| Expired<br>Temp Off Market<br>Cancelled<br>Deleted                                                               | ^        |   |
| Coming Soon                                                                                                      | ~        |   |